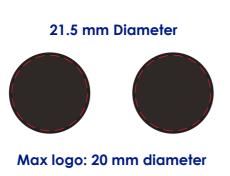

# **Approval Proof**





### **Colours**



#### **Product Colour**



Mint

**Fidget Flipper Standard Size Branding Method: Full Color Print** 

## **Logo Size**

#### **Terms & Conditions**

It is the clients responsibility to check the above artwork has been produced correctly by our factory to suit the manufacturing process. Whilst every effort has been made to copy the artwork provided, certain pantones have a tolerance of -10% +10% colour variation. Please note colours can vary from monitor so always check the pantone. Any correction/amendments after Moulds/Screens have been created will result in a new Mould/Screen being required and charged By signing off acceptance you have agreed to proceed and such no errors or omissions can be accepted or highlighted once the goods have been delivered.



Please no