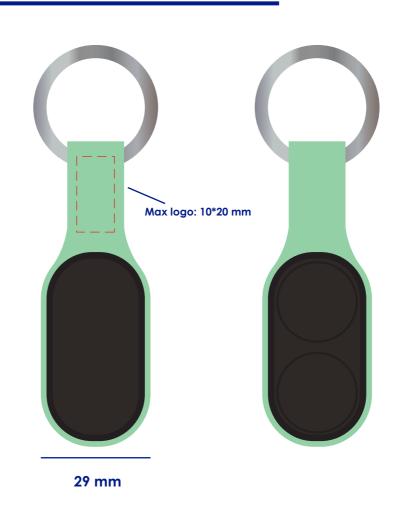

#### **Product Colour**

Mint

**Fidget Flipper Standard Size Branding Method: Full Color Print** 

## **Logo Size**